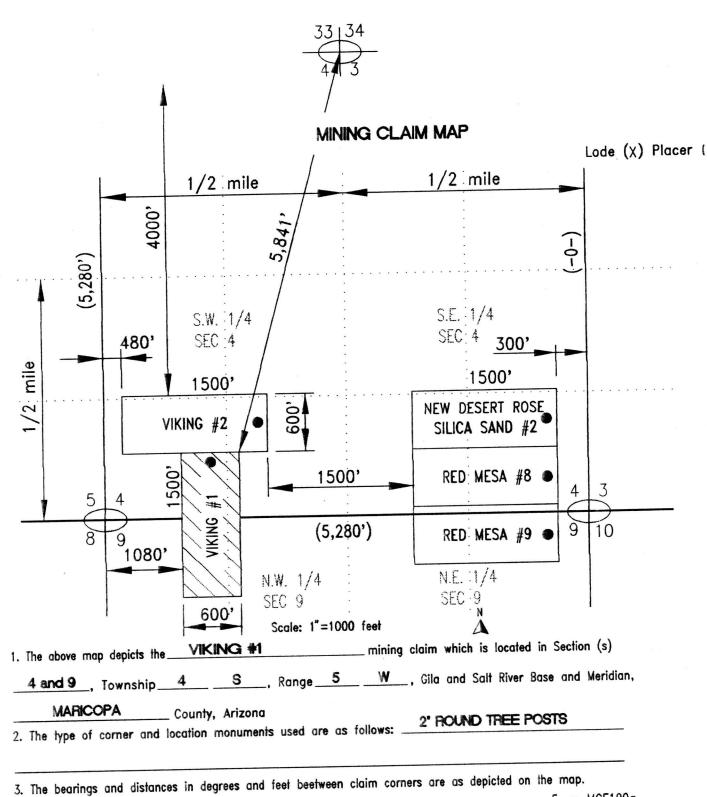

| <br>The legal description on the location notice does not match the depiction of the |
|--------------------------------------------------------------------------------------|
| claim on the map. We have described the claim in our system according to the         |
| map. If this is not correct, you may want to either amend your location notice or    |
| provide a corrected map.                                                             |
|                                                                                      |

The quarter section in which the claim lies is not included on the location notice, as required. We were able to determine this information from the map; however, you may want to amend your location notice to include the proper legal description. A proper legal description must include the state, meridian, township, range, section and by aliquot part to the quarter section.

X The legal description on the location notice contains only one quarter section; however, the map shows that the claim lies in more than one quarter section. We have entered all the quarter sections depicted on the map in our system. You may want to either amend your location notice or provide a corrected map.

The map provided is not adequate. The map should clearly depict the boundaries of the section and quarter section and where the claim lies within the quarter section. You may want to provide a corrected map that correctly depicts your claim.