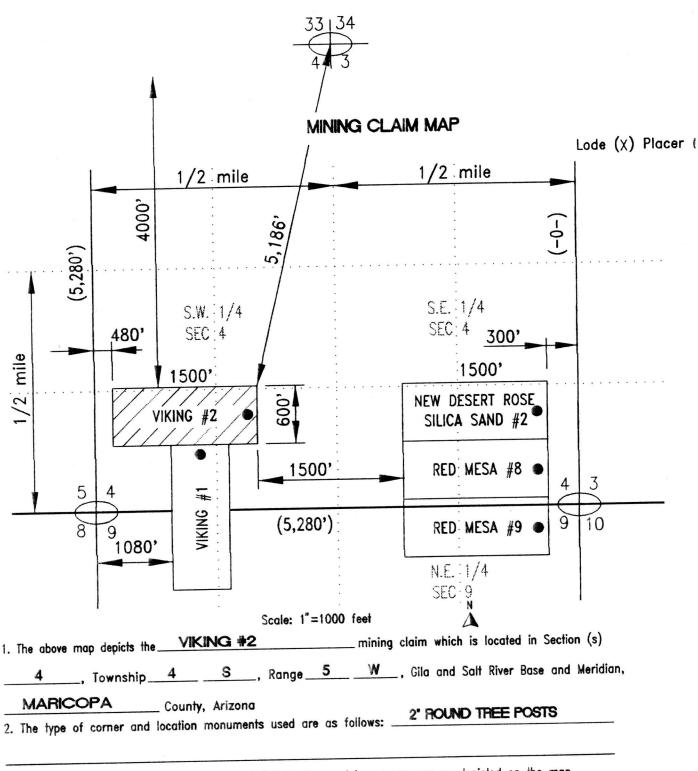

| <br>The legal description on the location notice does not match the depiction of the |
|--------------------------------------------------------------------------------------|
| claim on the map. We have described the claim in our system according to the         |
| map. If this is not correct, you may want to either amend your location notice or    |
| provide a corrected map.                                                             |
|                                                                                      |

The quarter section in which the claim lies is not included on the location notice, as required. We were able to determine this information from the map; however, you may want to amend your location notice to include the proper legal description. A proper legal description must include the state, meridian, township, range, section and by aliquot part to the quarter section.

X The legal description on the location notice contains only one quarter section; however, the map shows that the claim lies in more than one quarter section. We have entered all the quarter sections depicted on the map in our system. You may want to either amend your location notice or provide a corrected map.

The map provided is not adequate. The map should clearly depict the boundaries of the section and quarter section and where the claim lies within the quarter section. You may want to provide a corrected map that correctly depicts your claim.