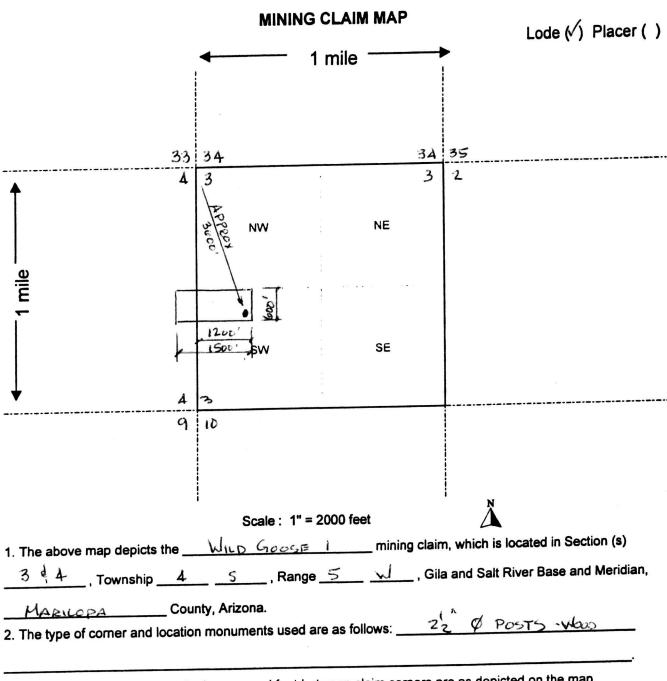

| <br>The legal description on the location notice does not match the depiction of the |
|--------------------------------------------------------------------------------------|
| claim on the map. We have described the claim in our system according to the         |
| map. If this is not correct, you may want to either amend your location notice or    |
| provide a corrected map.                                                             |
|                                                                                      |

The quarter section in which the claim lies is not included on the location notice, as required. We were able to determine this information from the map; however, you may want to amend your location notice to include the proper legal description. A proper legal description must include the state, meridian, township, range, section and by aliquot part to the quarter section.

X The legal description on the location notice contains only one quarter section; however, the map shows that the claim lies in more than one quarter section. We have entered all the quarter sections depicted on the map in our system. You may want to either amend your location notice or provide a corrected map.

The map provided is not adequate. The map should clearly depict the boundaries of the section and quarter section and where the claim lies within the quarter section. You may want to provide a corrected map that correctly depicts your claim.