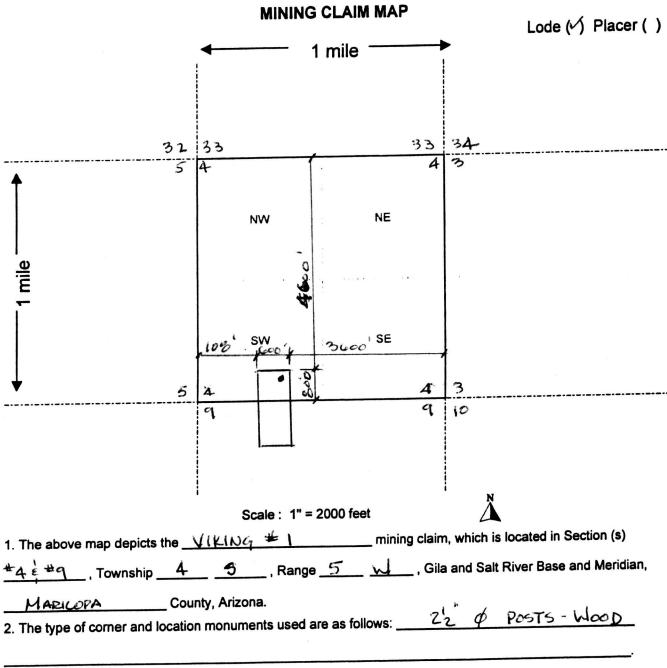

| <br>The legal description on the location notice does not match the depiction of the |
|--------------------------------------------------------------------------------------|
| claim on the map. We have described the claim in our system according to the         |
| map. If this is not correct, you may want to either amend your location notice or    |
| provide a corrected map.                                                             |
|                                                                                      |

The quarter section in which the claim lies is not included on the location notice, as required. We were able to determine this information from the map; however, you may want to amend your location notice to include the proper legal description. A proper legal description must include the state, meridian, township, range, section and by aliquot part to the quarter section.

X The legal description on the location notice contains only one quarter section; however, the map shows that the claim lies in more than one quarter section. We have entered all the quarter sections depicted on the map in our system. You may want to either amend your location notice or provide a corrected map.

The map provided is not adequate. The map should clearly depict the boundaries of the section and quarter section and where the claim lies within the quarter section. You may want to provide a corrected map that correctly depicts your claim.