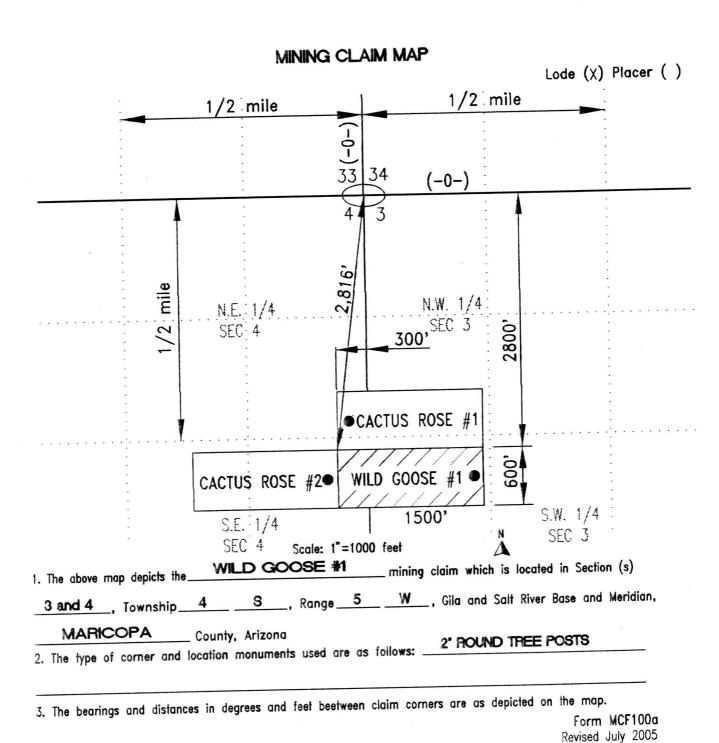

### **NOTICE**

Brian Lindsay, The Red Sand Group LLC

11604 N. 114th Drive

Youngtown, Arizona 85363

This Notice Affects the Claim Shown in the Block Below

AMC390060, 390062, 390063 Vicking #1, Wild Goose #1 & #2

| <br>The legal description on the location notice does not match the depiction of the |
|--------------------------------------------------------------------------------------|
| claim on the map. We have described the claim in our system according to the         |
| map. If this is not correct, you may want to either amend your location notice or    |
| provide a corrected map.                                                             |
|                                                                                      |

The quarter section in which the claim lies is not included on the location notice, as required. We were able to determine this information from the map; however, you may want to amend your location notice to include the proper legal description. A proper legal description must include the state, meridian, township, range, section and by aliquot part to the quarter section.

X The legal description on the location notice contains only one quarter section; however, the map shows that the claim lies in more than one quarter section. We have entered all the quarter sections depicted on the map in our system. You may want to either amend your location notice or provide a corrected map.

The map provided is not adequate. The map should clearly depict the boundaries of the section and quarter section and where the claim lies within the quarter section. You may want to provide a corrected map that correctly depicts your claim.