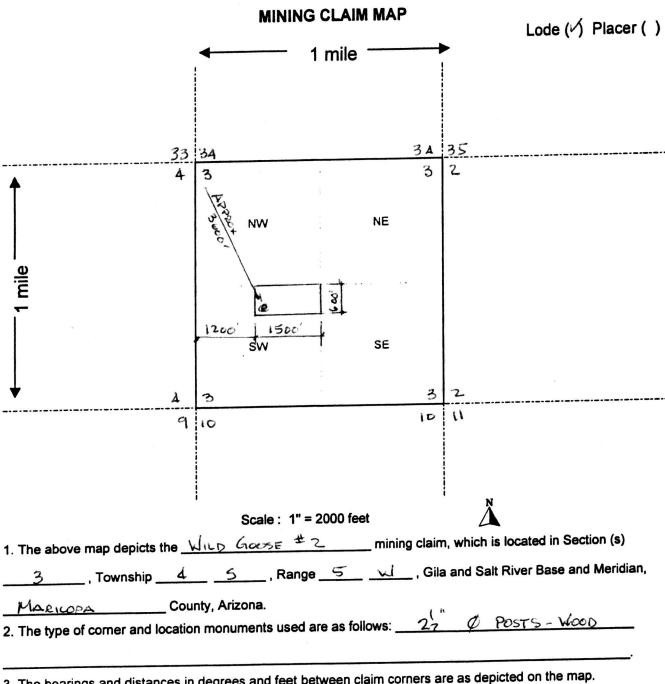

| <br>The legal description on the location notice does not match the depiction of the |
|--------------------------------------------------------------------------------------|
| claim on the map. We have described the claim in our system according to the         |
| map. If this is not correct, you may want to either amend your location notice or    |
| provide a corrected map.                                                             |
|                                                                                      |

The quarter section in which the claim lies is not included on the location notice, as required. We were able to determine this information from the map; however, you may want to amend your location notice to include the proper legal description. A proper legal description must include the state, meridian, township, range, section and by aliquot part to the quarter section.

X The legal description on the location notice contains only one quarter section; however, the map shows that the claim lies in more than one quarter section. We have entered all the quarter sections depicted on the map in our system. You may want to either amend your location notice or provide a corrected map.

The map provided is not adequate. The map should clearly depict the boundaries of the section and quarter section and where the claim lies within the quarter section. You may want to provide a corrected map that correctly depicts your claim.