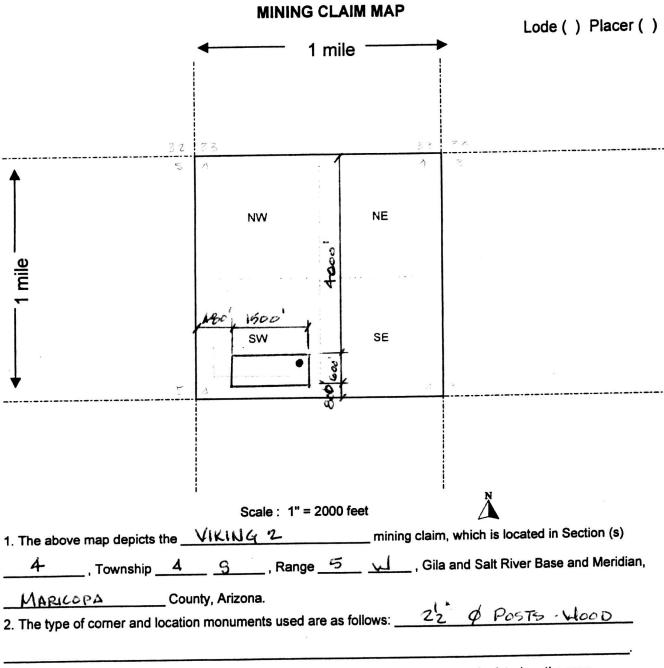

| <br>The legal description on the location notice does not match the depiction of the |
|--------------------------------------------------------------------------------------|
| claim on the map. We have described the claim in our system according to the         |
| map. If this is not correct, you may want to either amend your location notice or    |
| provide a corrected map.                                                             |
|                                                                                      |

The quarter section in which the claim lies is not included on the location notice, as required. We were able to determine this information from the map; however, you may want to amend your location notice to include the proper legal description. A proper legal description must include the state, meridian, township, range, section and by aliquot part to the quarter section.

X The legal description on the location notice contains only one quarter section; however, the map shows that the claim lies in more than one quarter section. We have entered all the quarter sections depicted on the map in our system. You may want to either amend your location notice or provide a corrected map.

The map provided is not adequate. The map should clearly depict the boundaries of the section and quarter section and where the claim lies within the quarter section. You may want to provide a corrected map that correctly depicts your claim.