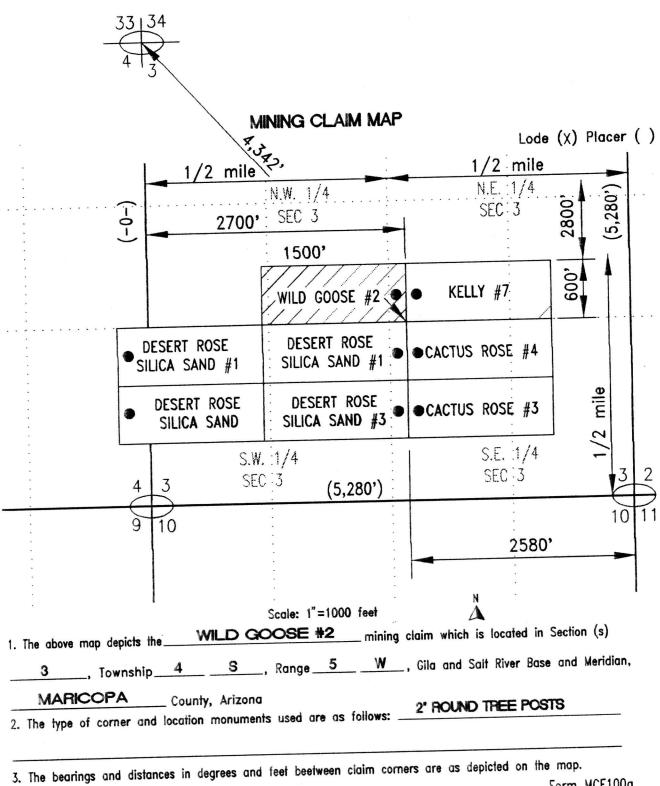

| <br>The legal description on the location notice does not match the depiction of the |
|--------------------------------------------------------------------------------------|
| claim on the map. We have described the claim in our system according to the         |
| map. If this is not correct, you may want to either amend your location notice or    |
| provide a corrected map.                                                             |
|                                                                                      |

The quarter section in which the claim lies is not included on the location notice, as required. We were able to determine this information from the map; however, you may want to amend your location notice to include the proper legal description. A proper legal description must include the state, meridian, township, range, section and by aliquot part to the quarter section.

X The legal description on the location notice contains only one quarter section; however, the map shows that the claim lies in more than one quarter section. We have entered all the quarter sections depicted on the map in our system. You may want to either amend your location notice or provide a corrected map.

The map provided is not adequate. The map should clearly depict the boundaries of the section and quarter section and where the claim lies within the quarter section. You may want to provide a corrected map that correctly depicts your claim.